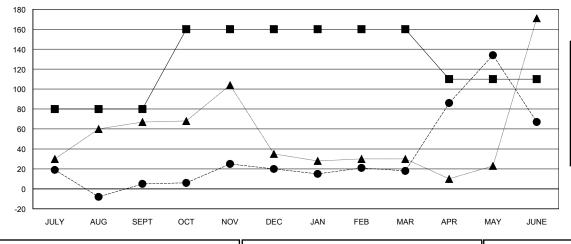

## GOALS AND ACTUAL MEMBERS CUMULATIVE

| DROPPED CLUBS: 2 |     |
|------------------|-----|
| DROPPED MEMBERS  |     |
| DECEASED         | 4   |
| CLUB CANCELLED   | 42  |
| OTHER            | 242 |
| TOTAL            | 288 |