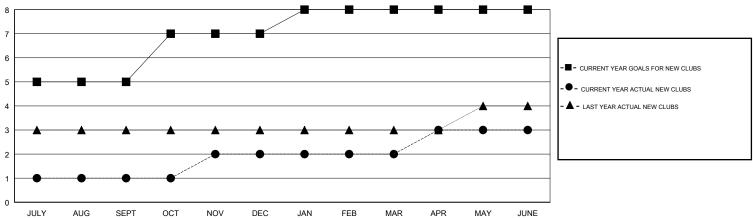

| 5             | 1         | 1             | JULY/AUG/SEPT         | 80                        | 69                      | 55                                           |
| OCT/NOV/DEC           | 2             | 1         | 1             | OCT/NOV/DEC           | 80                        | 80                      | 65                                           |
| JAN/FEB/MAR           | 1             | 0         | 0             | JAN/FEB/MAR           | 0                         | 21                      | 21                                           |
| APR/MAY/JUNE          | 0             | 1         | 0             | APR/MAY/JUNE          | -50                       | 217                     | 147                                          |

## GOALS AND ACTUAL NEW CLUBS CUMULATIVE



## GOALS AND ACTUAL MEMBERS CUMULATIVE





| DROPPED CLUBS: 2 |     |
|------------------|-----|
| DROPPED MEMBERS  |     |
| DECEASED         | 4   |
| CLUB CANCELLED   | 42  |
| OTHER            | 242 |
| TOTAL            | 288 |

| 34 CLUBS OF 51 ADDED 1 OR MORE |   |
|--------------------------------|---|
| NEW MEMBERS                    |   |
|                                |   |
|                                |   |
|                                | ı |

MALE 1,512 (63.64%)
FEMALE 864 (36.36%)
Women Percentage Fiscal Year Goal: 38%

TOTAL FAMILY UNIT MEMBERS

CLICK HERE FOR CUMULATIVE
MEMBERSHIP DATA

FAMILY MEMBERS PAYING HALF 1,208 DUES

1,925